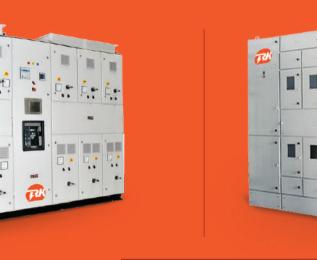

### **Panel Boards**

#### 630A to 6300A/1100V

- *f* Lighting Distribution Panel
- / LTCT Meter Box
- Hus Bar Meter Box
- VTPN Distribution Boards
- MCP Distribution Boards

#### Low Voltage Panel Boards

63A to 400A/upto 660v

- Main Voltage panel
- Automatic Power Factor
   Automatic Power
   Automatic
   Automatic
- *<sup>†</sup>* Control Sub switch boards
- Hotor Control center
- PLC/SCADA Panel
- Air Circuit Breaker