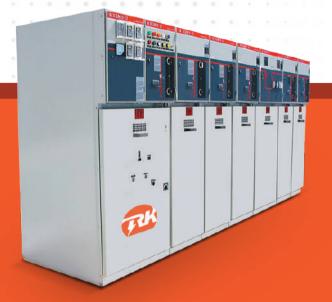

### **Panel Boards**

### High Voltage Panel Boards

12kV to 36kV / 1250A

- Load breaker switch
- ۶ Ring Main Unit
- / Indoor VCB/ Outdoor VCB