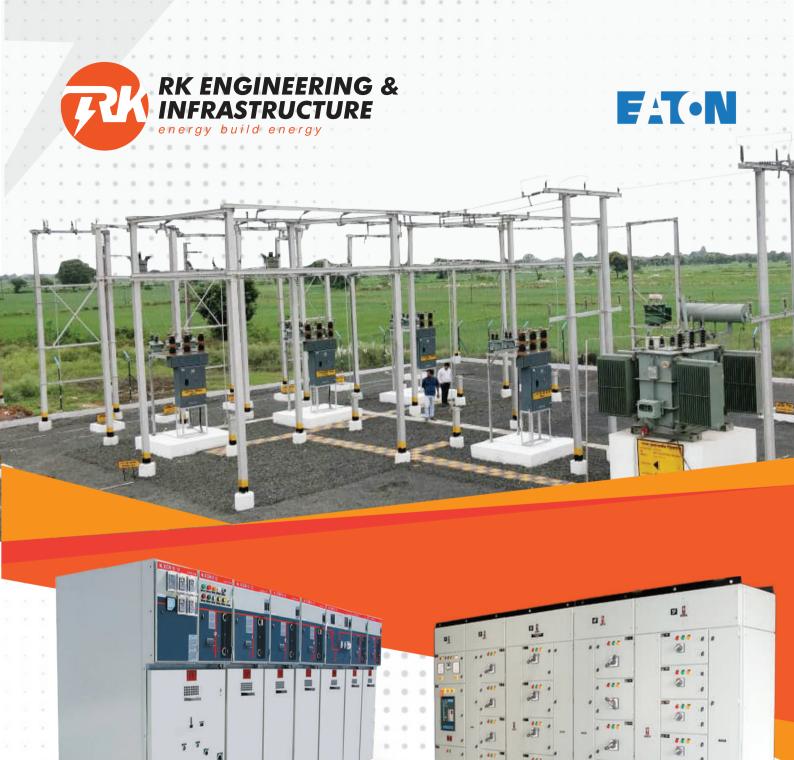

### High Voltage Panel Boards

12kV to 36kV / 1250A

- Load breaker switch
- ۶ Ring Main Unit
- / Indoor VCB/ Outdoor VCB

#### 630A to 6300A/1100V

- *f* Lighting Distribution Panel
- / LTCT Meter Box
- Hus Bar Meter Box
- VTPN Distribution Boards
- MCP Distribution Boards

#### Low Voltage Panel Boards

63A to 400A/upto 660v

- Main Voltage panel
- Automatic Power Factor
   Automatic Power
   Automatic
   Automatic
- *<sup>†</sup>* Control Sub switch boards
- Hotor Control center
- PLC/SCADA Panel
- Air Circuit Breaker